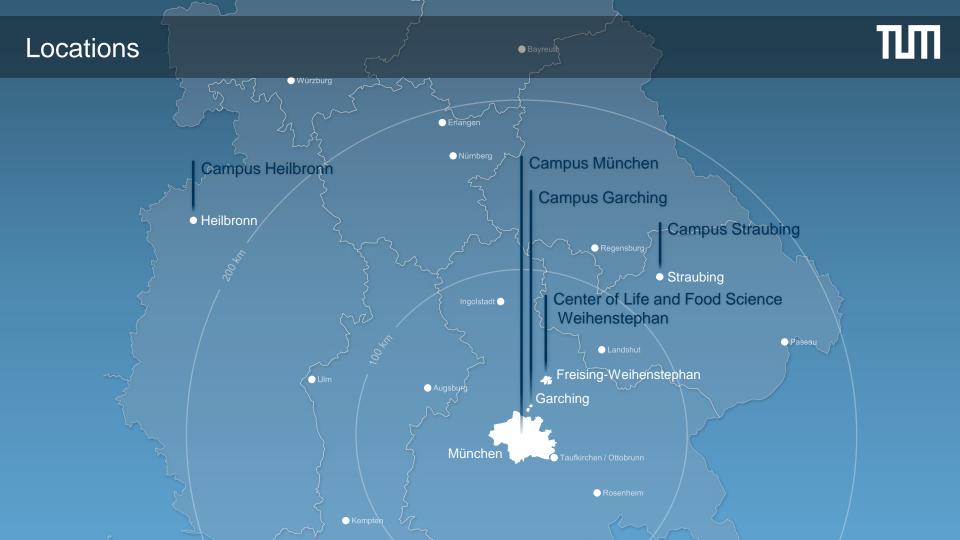

#### Locations

MUNICH

#### Campus Munich

Center of Life and Food Science Weihenstephan

GARCHING

#### Campus Garching

HEILBRONN

#### Campus Heilbronn

STRAUBING

#### Campus Straubing