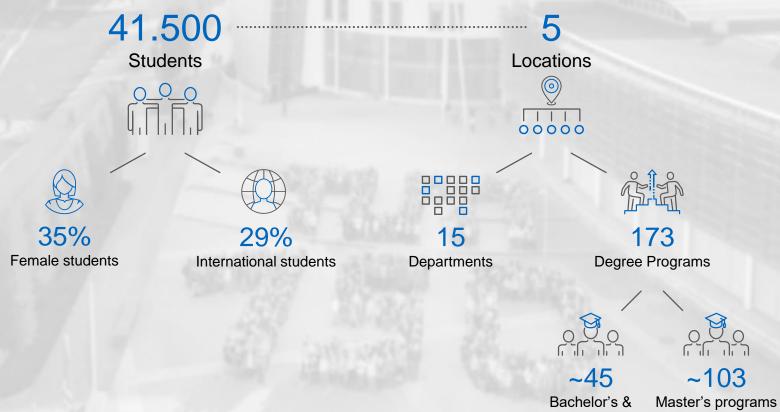

#### Locations



MUNICH

#### Campus Munich



Center of Life and Food Science Weihenstephan



GARCHING

#### Campus Garching



HEILBRONN

#### Campus Heilbronn



STRAUBING

#### Campus Straubing





## Facts and Figures





# Studies Departments





# Studies • Departments



| Architecture                                      |            | Aerospace and Geodesy  |    | Sports and Health Science                     |
|---------------------------------------------------|------------|------------------------|----|-----------------------------------------------|
| Civil, Geo and Environmental Engineering          | $\ominus$  | Mechanical Engineering |    | TUM School of Education                       |
| Chemistry                                         | 0          | Mathematics            |    | TUM School of Governance                      |
| Electrical Engineering and Information Technology | $\bigcirc$ | Medicine               | ψ. | TUM School of Management                      |
| Informatik